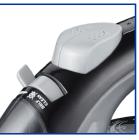

## Brackley

1200W Hotel Safety Steam Iron AC120V

- ✤ DUAL SAFE Thermostat & Latest Technology Internal Fuse
- ✤ Motion Sensor Auto-Cut Off –30 Seconds unattended on soleplate and 5 minutes upright
- → ECO Auto Off Function for extra Energy Saving & Environmental Protection
- → FUSION Anti-Leak New water tank assembly method using a wire frame and latest thermo-weld technology to prevents tank fracture
- Special Anti-drip feature to prevent water dripping through steam outlets after water cools
- ✤ Extra long 250cm cable
- → Auto Off Indicator Light
- ✤ Cable cord guard tested to 20,000 cycles to ensure cable safety
- → LED Green & Red In-Use Indicator Light
- ✤ Includes Refil Beaker