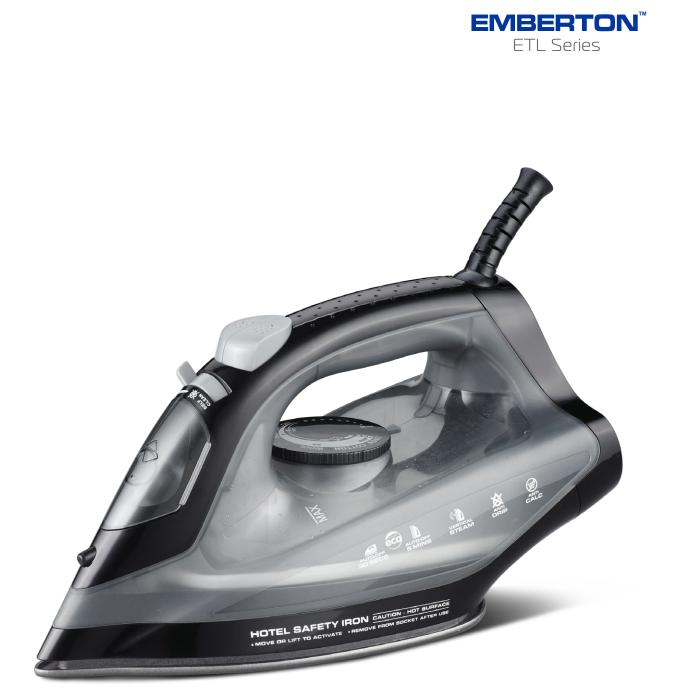

Brackley 1200W Hotel Safety Steam Iron AC120V EH50648

## Brackley

1200W Hotel Safety Steam Iron AC120V

- ✤ DUAL SAFE Thermostat & Latest Technology Internal Fuse
- ✤ Motion Sensor Auto-Cut Off –30 Seconds unattended on soleplate and 5 minutes upright
- → ECO Auto Off Function for extra Energy Saving & Environmental Protection
- → FUSION Anti-Leak New water tank assembly method using a wire frame and latest thermo-weld technology to prevents tank fracture
- Special Anti-drip feature to prevent water dripping through steam outlets after water cools
- ✤ Extra long 250cm cable
- → Auto Off Indicator Light
- ✤ Cable cord guard tested to 20,000 cycles to ensure cable safety
- → LED Green & Red In-Use Indicator Light
- ✤ Includes Refil Beaker

## **Specifications**

| UL Standard   | 2-Pin Polarized Power Cord |
|---------------|----------------------------|
| Power         | AC 120V, 60Hz              |
| Wattage       | 1200W                      |
| Capacity      | 250ML                      |
| Colour        | Black / Grey               |
| Plate Size    | 206mm x 113mm              |
| Soleplate     | Non-Stick                  |
| Certification | ETL Approved               |
| Weight        | 982g                       |
|               |                            |